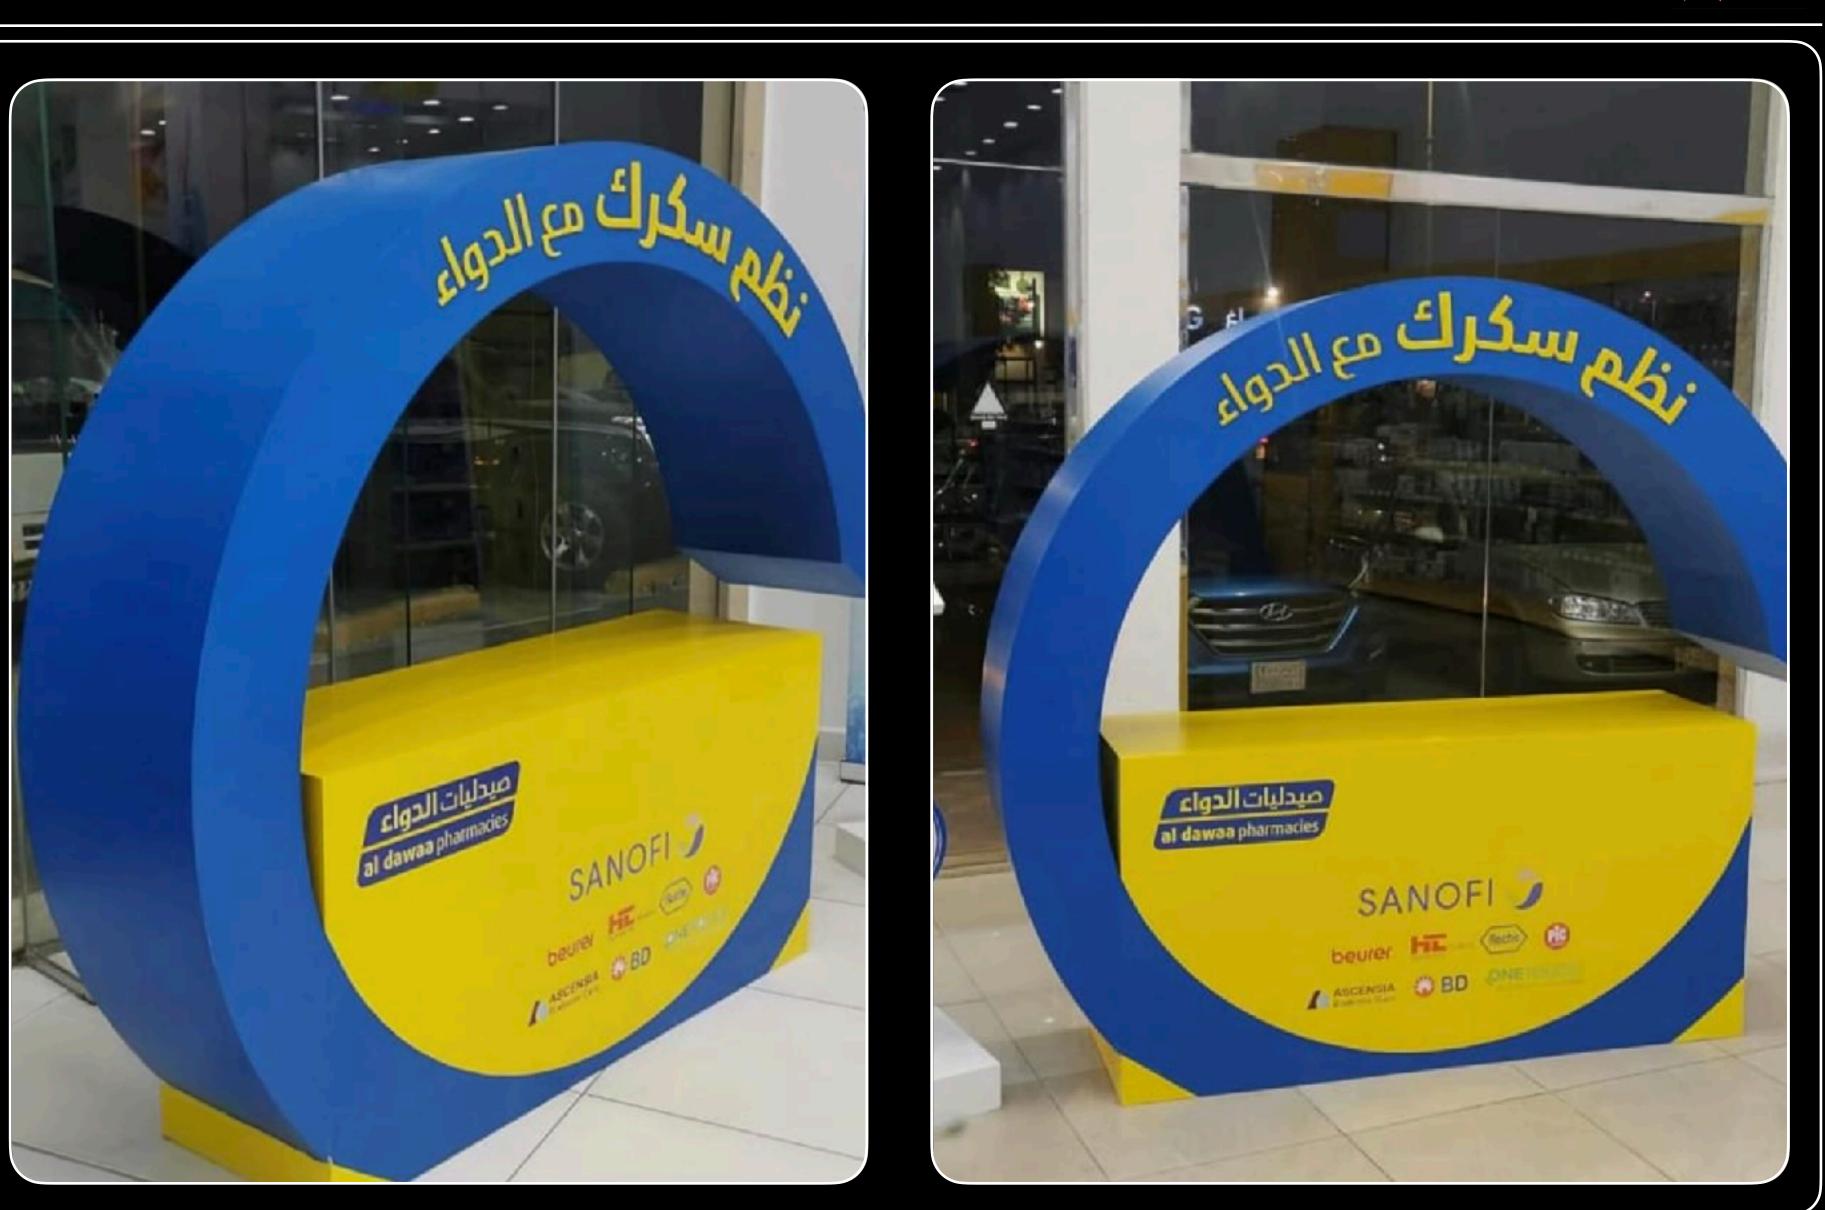

#### AL-DAWAA - KINGDOM DIABETES ACTIVATION - 124 KIOSKS

ACTIVATION

KINGDOM DIABETES ACTIVATION - 124 KIOSKS